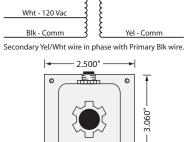

## **TR100VA015**

Transformer 100 VA, 480/277/240/208/120 to 24 Vac, Circuit Breaker, Foot and Single Threaded Hub Mount

PRIMARY WIRES

Gry - 480 Vac

Brn - 277 Vac Org - 240 Vac Red - 208 Vac

C

0

SECONDARY WIRES

Yel/Wht - 24 Vac