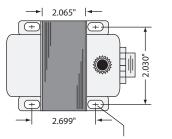

## **SPECIFICATIONS**

| VA Rating:                      | 100                                         |
|---------------------------------|---------------------------------------------|
| Frequency:                      | 50/60 Hz                                    |
| Mounting:                       | Foot & Single Threaded Hub                  |
| <b>Over Current Protection:</b> | Circuit Breaker                             |
| Dimensions:                     | 4.270" x 2.500" x 4.060" (w/ .500" NPT Hub) |
| Wire Length:                    | 8" Typical w/ .5" Strip                     |
| <b>Operating Temperature:</b>   | -30 to 140° F                               |
| MTBF:                           | 100,000 Hours @ 77° F                       |
| Construction:                   | Split-Bobbin                                |
| Weight:                         | 4.74 lbs.                                   |
| Approvals:                      | Class 2 UL5085-3 Listed, C-UL, CE, RoHS     |