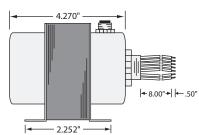

## **SPECIFICATIONS**

| VA Rating:                      | 100                                         |
|---------------------------------|---------------------------------------------|
| Frequency:                      | 50/60 Hz                                    |
| Mounting:                       | Foot & Single Threaded Hub                  |
| <b>Over Current Protection:</b> | Circuit Breaker                             |
| Dimensions:                     | 4.270" x 2.500" x 4.060" (w/ .500" NPT Hub) |
| Wire Length:                    | 8" Typical w/ .5" Strip                     |
| <b>Operating Temperature:</b>   | -30 to 140° F                               |
| MTBF:                           | 100,000 Hours @ 77° F                       |
| Construction:                   | Split-Bobbin                                |
| Weight:                         | 4.74 lbs.                                   |
| Approvals:                      | Class 2 UL5085-3 Listed, C-UL, CE, RoHS     |